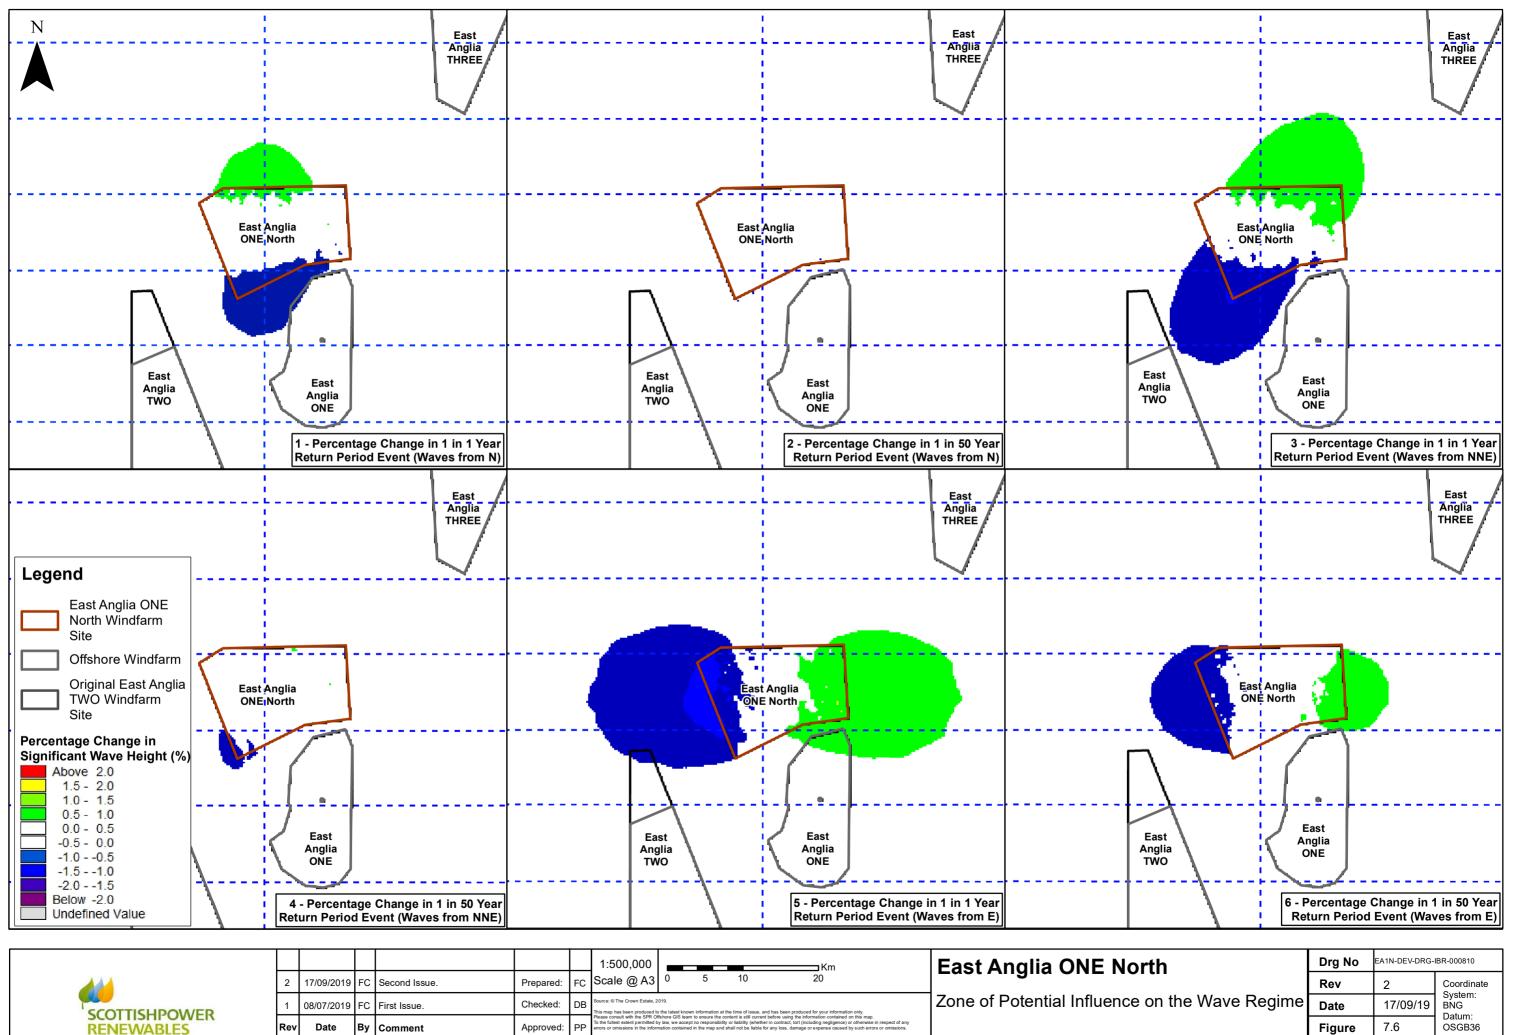

D:Box Sync/PB4842 EA 1N and 2/PB4842 EA 1N and 2 Team/E. TECHNICAL DATA/E03 GIS/EA1N/Figures/ES/Chapter\_7\_MarineGeology/Fig\_7\_8\_EA1N\_ZOI/WaveRegime\_RH\_20190708.mxd